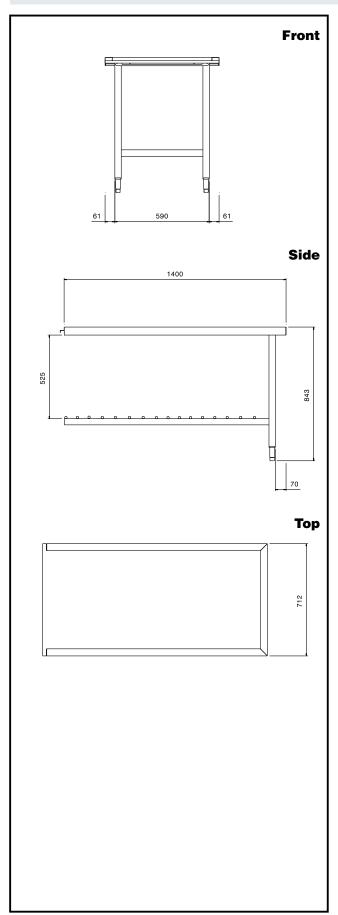

### **Key Information:**

 ${\bf External\ dimensions,\ Width:}$ 

865360 (BHPUTS14)1400 mmExternal dimensions, Depth:712 mmExternal dimensions, Height:843 mmNet weight:12 kg